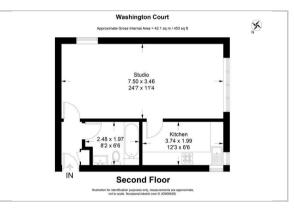

### SECOND FLOOR

Hallway

Studio Room 24'7 x 11'4 (7.49m x 3.45m)

Kitchen 12'3 x 6'6 (3.73m x 1.98m)

Bathroom 8'2 x 6'6 (2.49m x 1.98m)

OUTSIDE

Allocated Parking

Communal Grounds

## Floor Plan